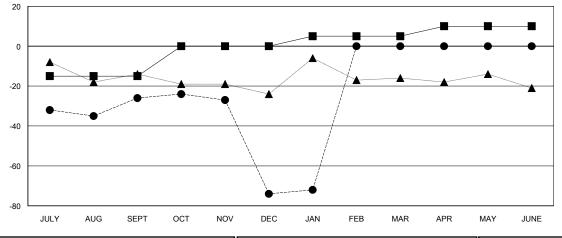

## GOALS AND ACTUAL MEMBERS CUMULATIVE

| -■- MEMBER GROWTH NET GOAL        |  |
|-----------------------------------|--|
| - ● - MEMBER GROWTH ACTUAL        |  |
| - ▲ - LAST YEAR MEMBERSHIP ACTUAL |  |
|                                   |  |
|                                   |  |
|                                   |  |