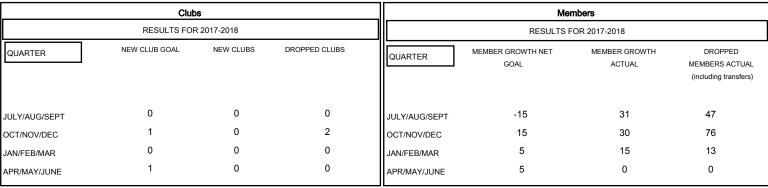

## MONTHLY MEMBERSHIP PROGRESS REPORT

## District 20 N

Results as of: 01/31/2018





## GOALS AND ACTUAL NEW CLUBS CUMULATIVE



## GOALS AND ACTUAL MEMBERS CUMULATIVE



| -■- MEMBER GROWTH NET GOAL        |  |
|-----------------------------------|--|
| - ● - MEMBER GROWTH ACTUAL        |  |
| - ▲ - LAST YEAR MEMBERSHIP ACTUAL |  |
|                                   |  |
|                                   |  |
|                                   |  |

936 (71.61%)

371 (28.39%)

| DROPPED CLUBS: 2 |     |
|------------------|-----|
| DROPPED MEMBERS  |     |
| DECEASED         | 13  |
| CLUB CANCELLED   | 32  |
| OTHER            | 91  |
| TOTAL            | 136 |

| 25 CLUBS OF 49 ADDED 1 OR MORE | GENDER DIS     | GENDER DISTRIBUTION |  |
|--------------------------------|----------------|---------------------|--|
| NEW MEMBERS                    | MALE           |